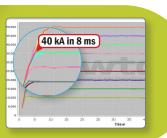

#### **PRECISION CURRENT**

Fast secondary current rise times with precision regulated current without overshoot delivers consistent welding results.