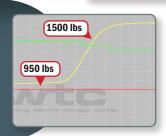

### FORCE/FORGE CONTROL

Advanced software with intelligent forge force and time controls helps achieve reduced porosity while eliminating hot cracking and blowholes.