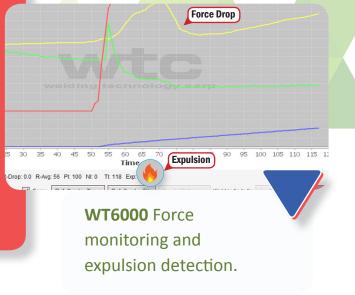

WT6000 advanced software features to reduce porosity while eliminating hot cracking and blowholes.

24775 Crestview Court, Farmington Hills MI USA 48335 T: 248.477.3900 F: 248.477.8897 Email: welding@weldtechcorp.com